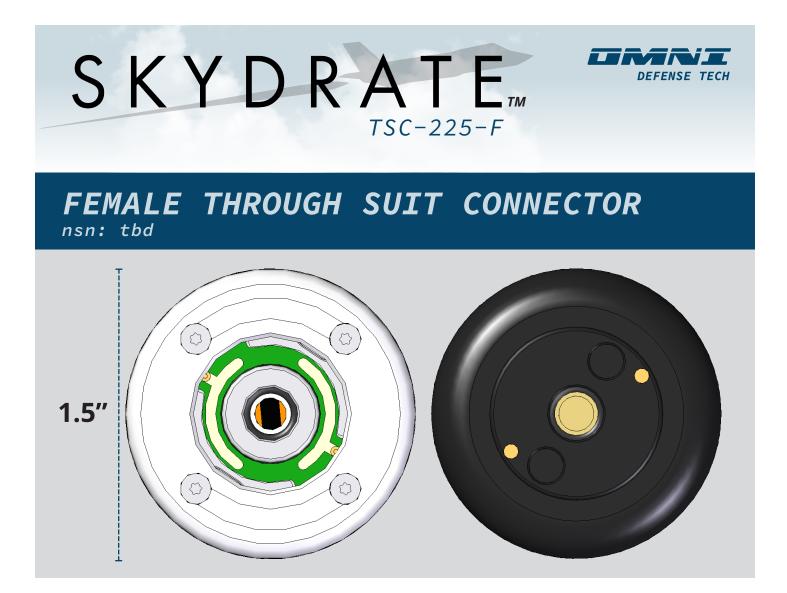

## FEMALE THROUGH SUIT CONNECTOR

The Female Through Suit Connector can be installed in flight suits and/or immersion suits. It is used with the RHS-F-10-TSC and RHA-F-12-TSC hoses.

The Male (TSC-225-M) and Female (TSC-225-F) can be differentiated by the color of the center insert on the outer (black) side of the TSC. BLACK for male, TAN for female.