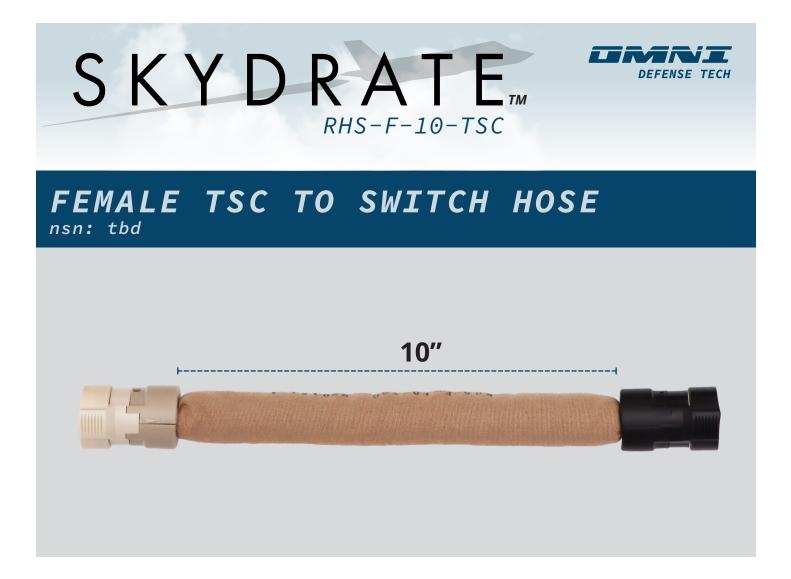

## FEMALE TSC TO SWITCH HOSE

The Female TSC to Switch Hose connects the outer part of the TSC-225-F to the Hose Switch (HS-225-F)

Shelf Life: Ship Date + 5 Years
Warranty: Ship Date + 1 Year