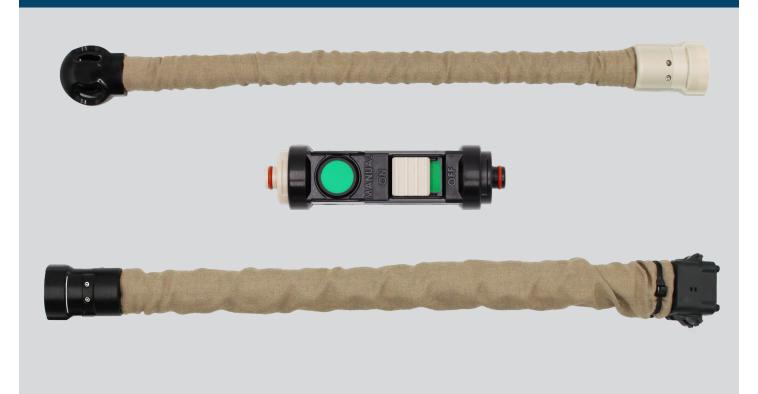

## MALE IN-LINE HOSE KIT

- Male In-Line Hose Switch HS-225-M
- Male Switch to Cup Hose RHS-3-M-A-12
- Male Switch to Control Unit Hose RHS-3-M-B-12

The Male In-Line Switch Kit includes all components required to use the Male SKYDRATE System with the In-Line Hose Switch.