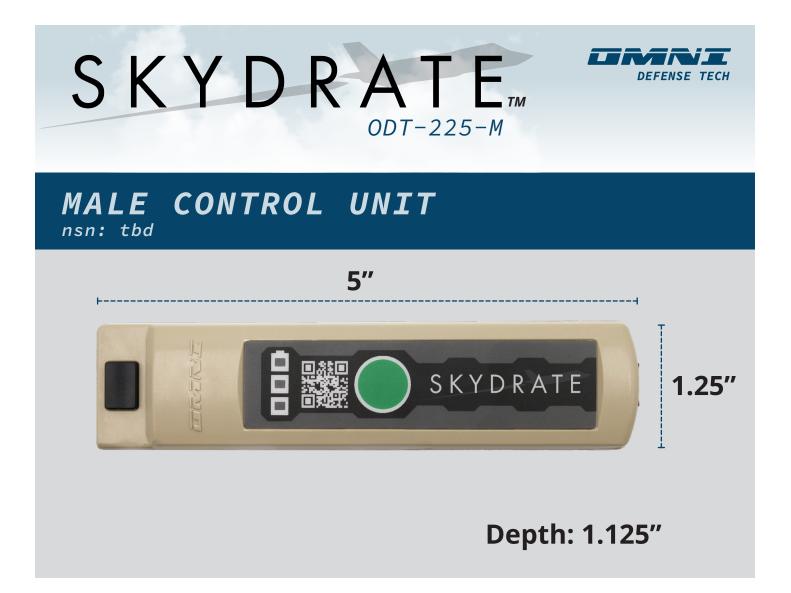

## MALE CONTROL UNIT

The Control Unit pumps urine from the cup to the collection bag, providing non-invasive, automated bladder relief.

- Automatic Hands free, sensor activated
- **Manual Button** Manually activates the liquid pump while held.
- **Battery Indicator** The 3 lights provide the battery status (4 urinations per light).