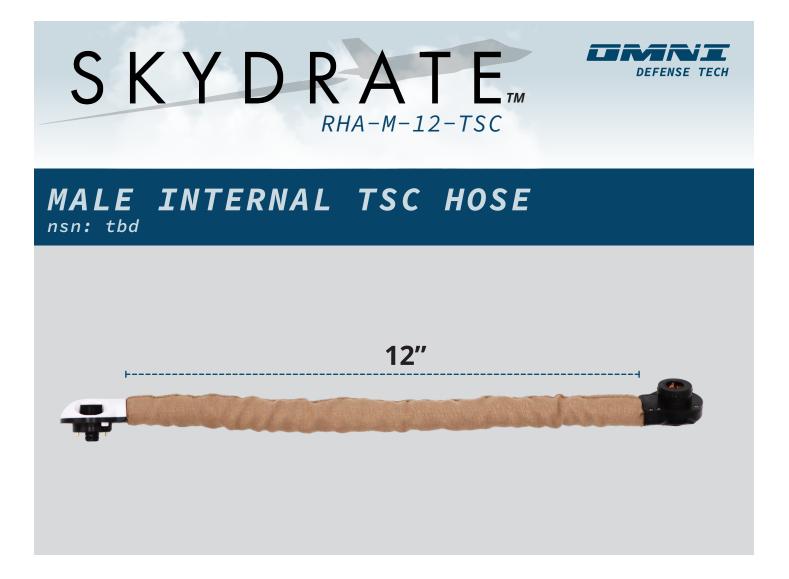

## INTERNAL TSC TO CUP HOSE

The Male Internal TSC to Cup hose connects the Male Cup to the inside of the TSC-225-M (not included).

Shelf Life: Ship Date + 5 Years
Warranty: Ship Date + 1 Year