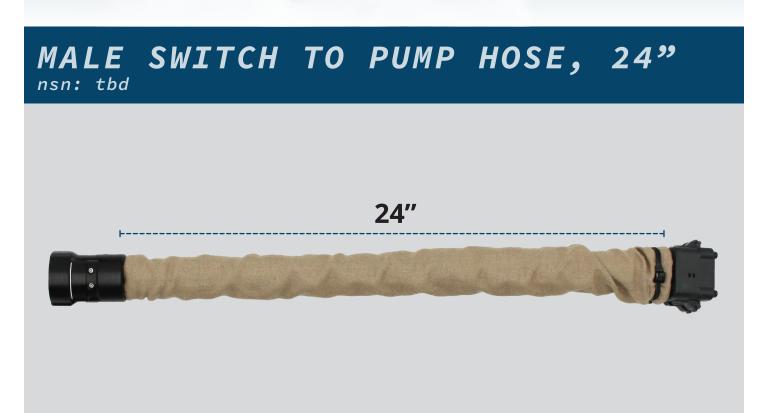

The Male Switch to Pump Hose connects the Male Hose Switch to the Male Control Unit.

#### SIZES

The male switch to pump hose comes in 5 lengths between 12" and 44". Custom hose lengths are available on request.

|   | PART NO.     | SIZE | NSN |
|---|--------------|------|-----|
|   | RHS-3-M-B-12 | 12"  | tbd |
|   | RHS-3-M-B-18 | 18"  | tbd |
| ĺ | RHS-3-M-B-24 | 24"  | tbd |
|   | RHS-3-M-B-32 | 32"  | tbd |
|   | RHS-3-M-B-44 | 44"  | tbd |