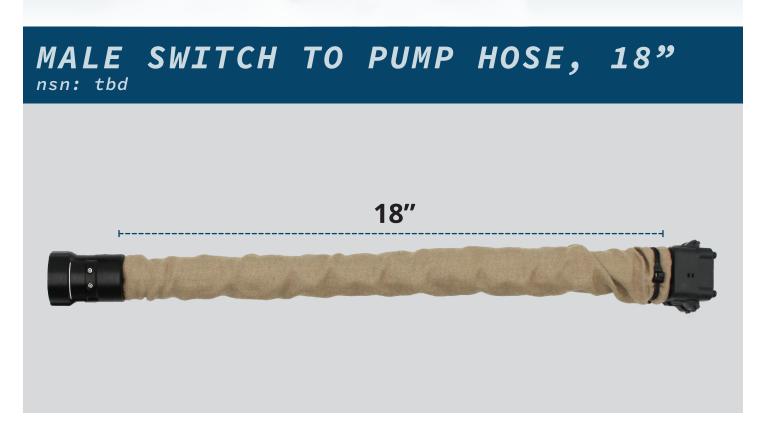

The Male Switch to Pump Hose connects the Male Hose Switch to the Male Control Unit.

#### SIZES

The male switch to pump hose comes in 5 lengths between 12" and 44". Custom hose lengths are available on request.

| PART NO.     | SIZE | NSN |
|--------------|------|-----|
| RHS-3-M-B-12 | 12"  | tbd |
| RHS-3-M-B-18 | 18"  | tbd |
| RHS-3-M-B-24 | 24"  | tbd |
| RHS-3-M-B-32 | 32"  | tbd |
| RHS-3-M-B-44 | 44"  | tbd |