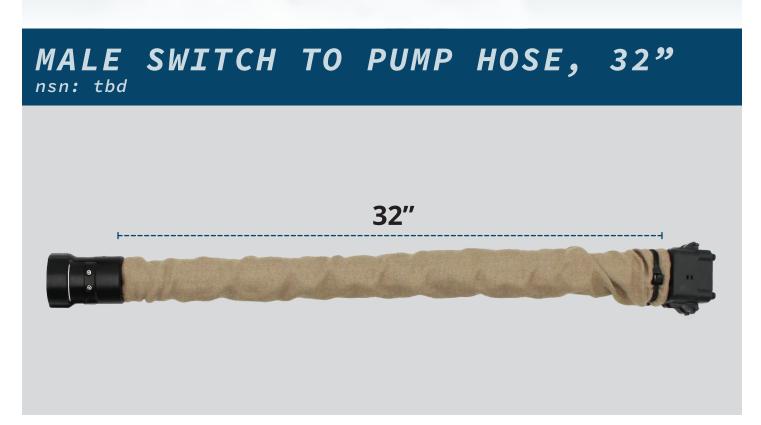

The Male Switch to Pump Hose connects the Male Hose Switch to the Male Control Unit.

#### SIZES

The male switch to pump hose comes in 5 lengths between 12" and 44". Custom hose lengths are available on request.

| PART NO.     | SIZE | NSN |
|--------------|------|-----|
| RHS-3-M-B-12 | 12"  | tbd |
| RHS-3-M-B-18 | 18"  | tbd |
| RHS-3-M-B-24 | 24"  | tbd |
| RHS-3-M-B-32 | 32"  | tbd |
| RHS-3-M-B-44 | 44"  | tbd |